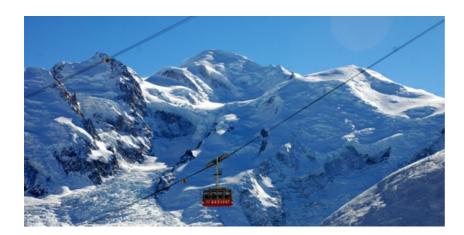

Visit the village of Chamonix and ride up the cable car to enjoy fabulous views on the Alps

| Information          | Description                                                                                                                                                                                                                                                                                                                                                         |
|----------------------|---------------------------------------------------------------------------------------------------------------------------------------------------------------------------------------------------------------------------------------------------------------------------------------------------------------------------------------------------------------------|
| Tour name            | Chamonix + cable car                                                                                                                                                                                                                                                                                                                                                |
| Code produit         | SB5300-2                                                                                                                                                                                                                                                                                                                                                            |
| Description          | At only 90 minutes away from Geneval Take a coach and go directly to Chamonix. Then, get to the top of the Aiguille du Midi by cable car and enjoy a spactacular view from 3842 meters (12602 feet) high. Do not forget to take a little walk around the picturesques streets of Chamonix which are plenty of charm and will definitely remain among your memories. |
| Departure            | Departure 10:30 Bus Terminal (Place Dorcière)                                                                                                                                                                                                                                                                                                                       |
| Return point         | Return 7:45 pm Bus Terminal (Place Dorcière)                                                                                                                                                                                                                                                                                                                        |
| Important            | PASSPORT NECESSARY! Please note that the cable car or the Sea of Ice train may not work due to weather and / or technical issues.                                                                                                                                                                                                                                   |
| Children information | 0-3 years old: 15CHF<br>4-12 years old: child rate apllicable                                                                                                                                                                                                                                                                                                       |
| Included             | -Bus trip Geneva-Chamonix<br>-Cable car                                                                                                                                                                                                                                                                                                                             |
| Organisation by      | Swisstours Transport SA                                                                                                                                                                                                                                                                                                                                             |